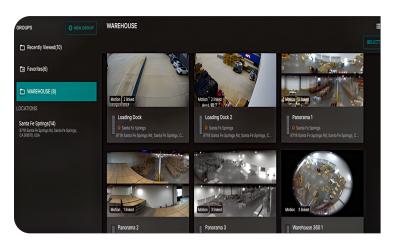

# **SECURITY** >

- 30 multi-angle cameras
- 24/7 dedicated solution
- Real-time monitoring & motion detection system
- Immediate notification to the local authority upon motion detection

## TRACKING + WMS

Our self-developed tracking software solution and Warehouse Management System help manage and track the movement of your goods throughout the supply chain.

These systems provide real-time visibility into the status and location of shipments, allowing businesses to efficiently monitor inventory and status.