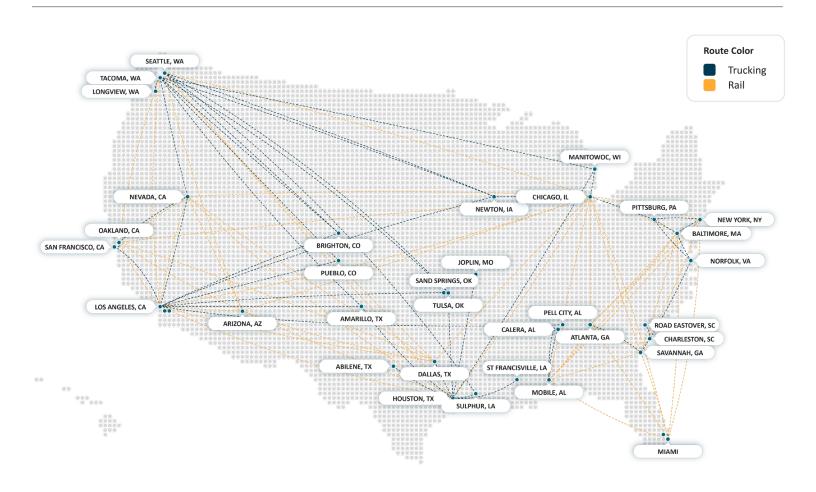

## TRUCKING >

INSIGHT serves a broad range of regions across southern California, with over 10 drivers dedicated just for you.

With an extensive network of LTL / FTL and FCL drivers, INSIGHT manages a comprehensive array of trucking services both locally and regionally, including PORT-DOOR deliveries.

## RAIL & PROJECT CARGO >

Through a broad network of rail service providers across the U.S., INSIGHT offers affordable and reliable rail transportation solutions.

With years of experience, we partner with carriers and equipment providers to offer tailored solutions for Out of Gauge, Heavy Lift, Break Bulk, and on-site surveys.