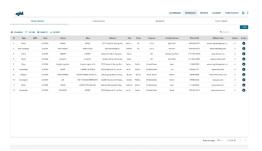

## TRACKING + WMS

Our self-developed tracking software solution and Warehouse Management System help manage and track the movement of your goods throughout the supply chain.

These systems provide real-time visibility into the status and location of shipments, allowing businesses to efficiently monitor inventory and status.