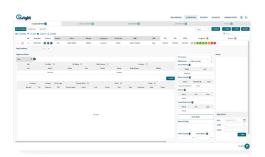

## TRACKING + WMS

Our self-developed tracking software solution and Warehouse Management System help manage and track the movement of your goods throughout the supply chain.

These systems provide real-time visibility into the status and location of shipments, allowing businesses to efficiently monitor inventory and status.

## **DATABASE**

Leveraging an expansive and meticulously structured database enhances operational efficiency and informed decision-making for our clients.

Through adept management of internal databases, Insight offers sophisticated visualization tools within logistics, facilitating the presentation of graphical data for incisive, data-driven decisions.